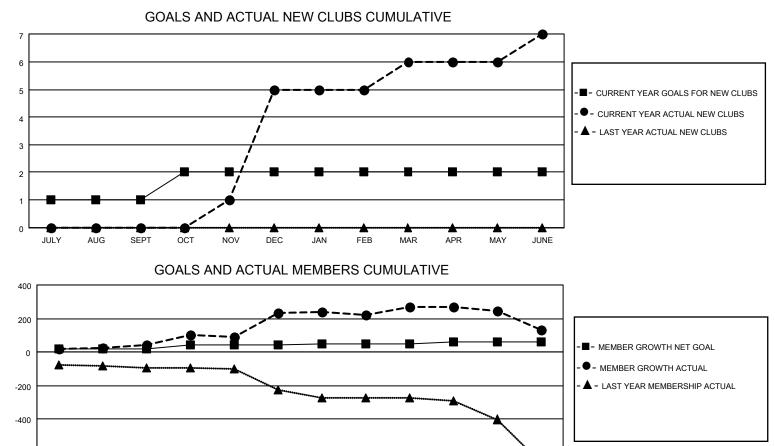

## LOCATION INDIA

-600

District 320 A

Results as of: 6/30/2021

|               | Club          | S           |               | Members               |                        |                         |                                                    |  |
|---------------|---------------|-------------|---------------|-----------------------|------------------------|-------------------------|----------------------------------------------------|--|
|               | RESULTS FOR   | R 2020-2021 |               | RESULTS FOR 2020-2021 |                        |                         |                                                    |  |
| QUARTER       | NEW CLUB GOAL | NEW CLUBS   | DROPPED CLUBS | QUARTER               | BER GROWTH NET<br>GOAL | MEMBER GROWTH<br>ACTUAL | DROPPED<br>MEMBERS ACTUAL<br>(including transfers) |  |
| JULY/AUG/SEPT | 1             | 0           | 2             | JULY/AUG/SEPT         | 20                     | 66                      | 20                                                 |  |
| OCT/NOV/DEC   | 1             | 5           | 0             | OCT/NOV/DEC           | 20                     | 254                     | 56                                                 |  |
| JAN/FEB/MAR   | 0             | 1           | 2             | JAN/FEB/MAR           | 10                     | 95                      | 48                                                 |  |
| APR/MAY/JUNE  | 0             | 1           | 0             | APR/MAY/JUNE          | 10                     | 96                      | 232                                                |  |